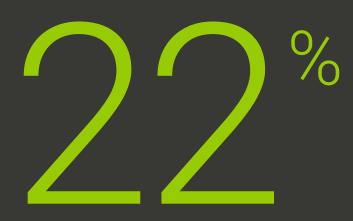

# Embracing Technology

% Decrease in Nursing Staff Turnover

### A Commissioned Total Economic Impact<sup>™</sup> Study

### conducted by Forrester Consulting, on behalf of PointClickCare, revealed:

time savings for nursing staff.