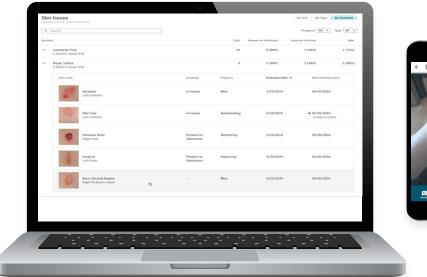

## More Intuitive Dashboards

Enhanced dashboards improve visibility and decision-making with easy-to-read information.

#### Resident-Level - Skin and Wound Tab

Access the last risk evaluation and recent wound details | View resolved wounds with additional details | Comparison view of wound progression

## **Dashboards**

Filters by resident, unit, and wound status | Quick overview of total wounds | Printable views and reports

North America's Most Comprehensive Care Collaboration Network

Scan or click code to discover more