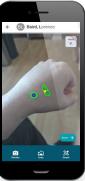

## Start Assessments Anywhere

Gives staff the ability to start assessments on the app and web.

#### Web and Mobile Assessments

Photo recognition detects subtle changes in wounds | Auto-measurements ensure consistency | Imaging tracks wound healing | Integration with residents' charts | Multiple wounds per evaluation